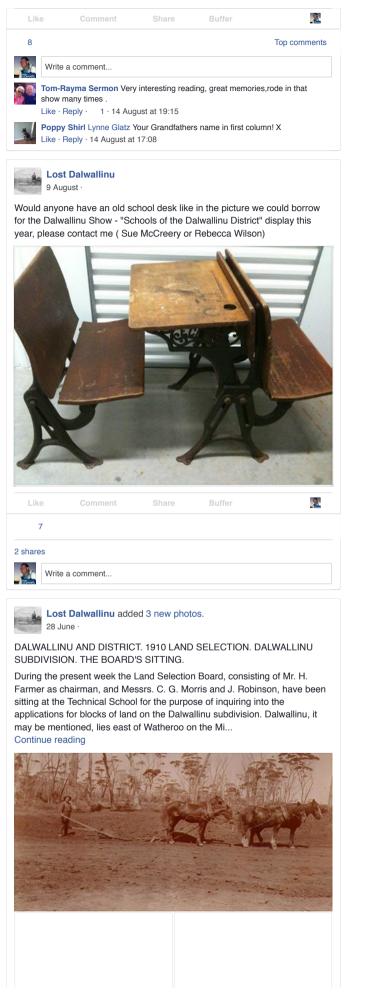

Lost Dalwallinu

The outbreak of World War I saw four of the Hyde sons enlist. The following

| Like                                                                                                                                                             | Comment | Share | Buffer |              |
|------------------------------------------------------------------------------------------------------------------------------------------------------------------|---------|-------|--------|--------------|
| 29                                                                                                                                                               |         |       |        | Top comments |
| 1 share                                                                                                                                                          |         |       |        |              |
| Write a comment                                                                                                                                                  |         |       |        |              |
| Robin Mills to read this and realise those settlers had to walk with their horses<br>and all possesions from the rail head at Wongan to Dalwallinu without a GPS |         |       |        |              |
| Like · Reply · 1 · 28 June at 07:07                                                                                                                              |         |       |        |              |
| Like · Reply · 1 · 28 June at 08:14                                                                                                                              |         |       |        |              |
| Nano Tunnicliff Olwen Atkinson you will see mention of your family in this article.                                                                              |         |       |        |              |
| Like · Reply · 28 June at 04:44                                                                                                                                  |         |       |        |              |
| See more                                                                                                                                                         |         |       |        |              |