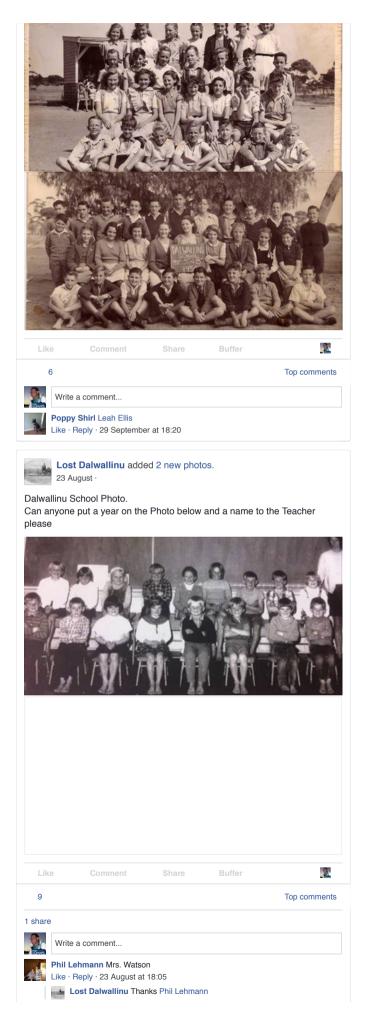

Lost Dalwallinu



The outbreak of World War I saw four of the Hyde sons enlist. The following











| Like                                                                                                                                                             | Comment | Share | Buffer |              |
|------------------------------------------------------------------------------------------------------------------------------------------------------------------|---------|-------|--------|--------------|
| 29                                                                                                                                                               |         |       |        | Top comments |
| 1 share                                                                                                                                                          |