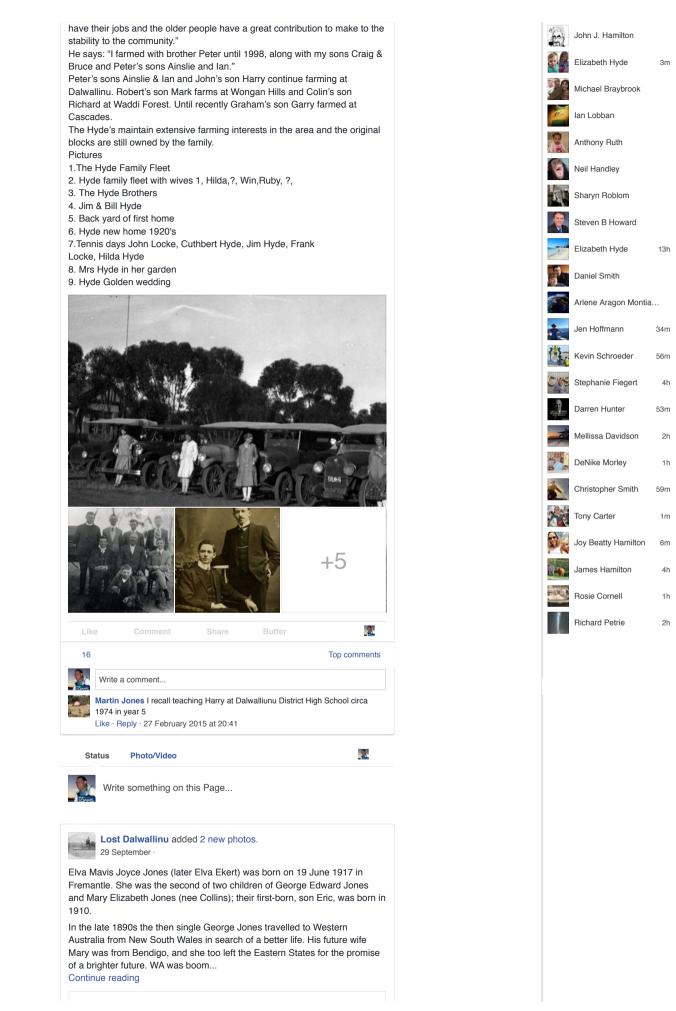

Lost Dalwallinu



The outbreak of World War I saw four of the Hyde sons enlist. The following











| Like                                                                                                                                                             | Comment | Share | Buffer |              |
|------------------------------------------------------------------------------------------------------------------------------------------------------------------|---------|-------|--------|--------------|
| 29                                                                                                                                                               |         |       |        | Top comments |
| 1 share                                                                                                                                                          |